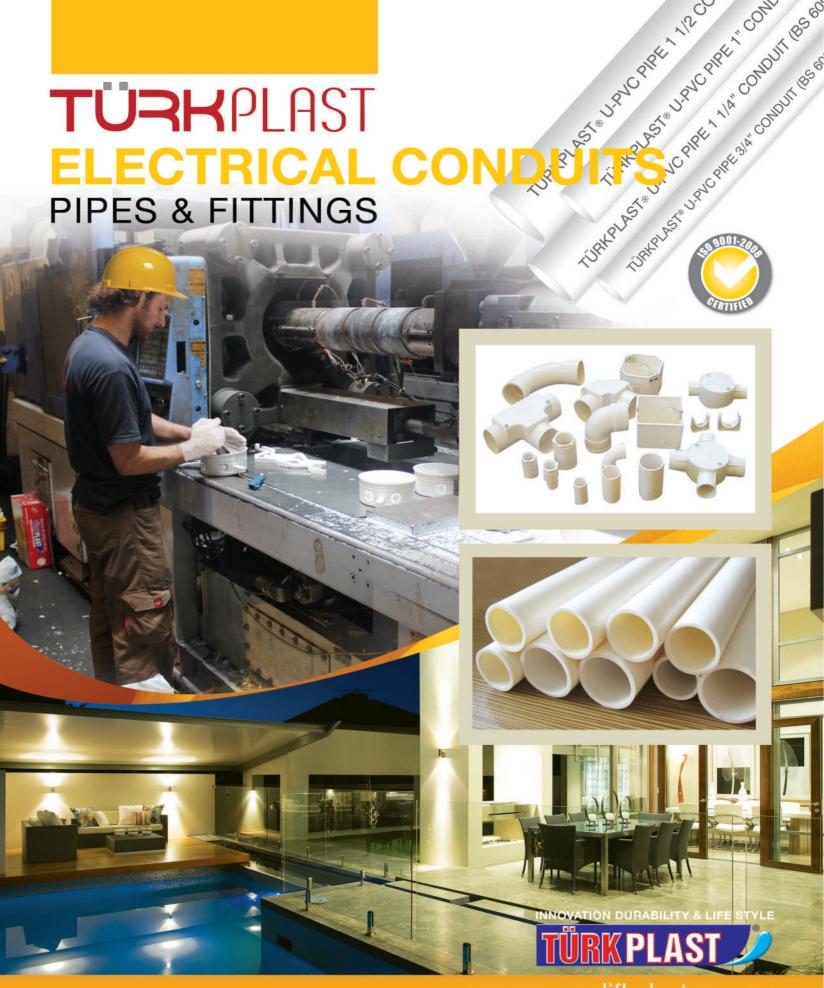

## TURKPLAST ELECTRIC CONDUIT BS-6099 AND PS-1905.

TURKPLAST electric conduit pipes fulfills the industrial requirements of BS-6099 and PS-1905. The special formulation gives desired collapsible strength. It is flame resistant and can be bend to certain angles and is easy to install. Best for concealed and external wiring in electric cables